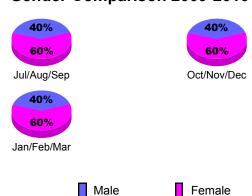

# **Gender Comparison 2009-2010**

2 1.6

1.2

8.0

0.4

Jul/Aug/Sep

Current Year

GMT: Doctor CARLOS E JUSTINIAN Location: BRITISH VIRGIN ISLS GMT CA: 3