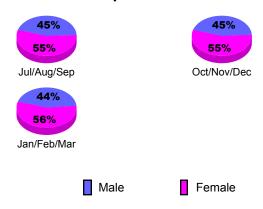

| 0                                | 0                                |
| Jan/Feb/Mar | 0                          | 0                             | 0                                 | 0                                | 0                                |
| Totals      | 0                          | 0                             | 0                                 | 0                                | 0                                |

# Club Results 2009-2010



Gain Loss C

# Comparison of Club Gain/Loss

Dropped

Actual



## YTD Status Quo Clubs 2009-2010



### **MEMBERSHIP** <u>Membership</u> 2008-2009 Gain/ Gain/ Loss of Loss of Month Goal Memb Memb Memb Memb Jul/Aug/Sep 5 2 0 1 -3 Oct/Nov/Dec -2 1 0 -2 -6 Jan/Feb/Mar -2 0 -1

-7

-6





# Gender Comparison 2009-2010





| Month       | New<br>Club<br><u>Goal</u> | Actual<br>New<br><u>Clubs</u> | Actual<br>Dropped<br><u>Clubs</u> | Gain/<br>Loss of<br><u>Clubs</u> | Gain/<br>Loss of<br><u>Clubs</u> |
|-------------|----------------------------|-------------------------------|-----------------------------------|----------------------------------|----------------------------------|
| Jul/Aug/Sep | 0                          | 0                             | 0                                 | 0                                | 0                                |
| Oct/Nov/Dec | 0                          | 0                             | 0                                 | 0                                | 0                                |
| Jan/Feb/Mar | 0                          | 0