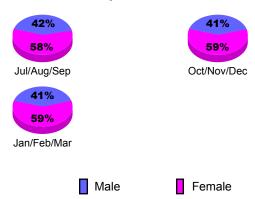

### **GMT: Doctor CARLOS E JUSTINIAN Location: ANGUILLA** GMT CA: 3 **CLUBS MEMBERSHIP Club** Results Clubs **Membership** Results 2008-2009 2009-2010 2009-2010 New Actual Actual Gain/ Gain/ Net Actual Actual Gain/ Club New **Dropped** Loss of Loss of Memb New Dropped Loss of Month Month Goal Clubs Clubs Clubs Clubs Goal Memb Memb Memb Jul/Aug/Sep 0 0 0 Jul/Aug/Sep 0 5 0 5 0 0 Oct/Nov/Dec Oct/Nov/Dec 0 0 0 0 0 0 0 -2 -2 Jan/Feb/Mar Jan/Feb/Mar 0 0 0 0 0 0 0 0 0 Totals 0 0 Totals 5 -2 **Club Results 2009-2010** Membership Results 2009-2010 Goal, New, Dropped, Gain/Loss Goal, New, Dropped, Gain/Loss 6 3 0 -2 0 \_1 -2 -6 Jul/Aug/Sep Oct/Nov/Dec Jul/Aug/Sep Oct/Nov/Dec Jan/Feb/Mar Goal Gain Loss C Dropped Actual Dropped Goal Actual Comparison of Club Gain/Loss Comparison of Membership Gain/Loss **Current Year Compared to the Previous Year Current Year Compared to the Previous Year** 6 5 4 4 3 2 2 0 -2 0 -4 -1 -2 -6 Oct/Nov/Dec Jul/Aug/Sep Oct/Nov/Dec Jan/Feb/Mar Jul/Aug/Sep Current Year Current Year Previous Year Previous Year YTD Status Quo Clubs 2009-2010 Status Quo Clubs Compared to Status Quo Members 41% 6 **59%** 4 Jul/Aug/Sep 2