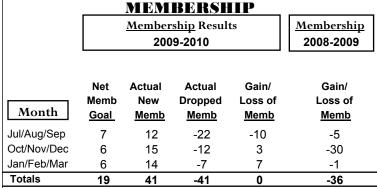

# 2009-2010 GMT Quarterly Report for District (or Undistricted) District 60 B CAYMAN

**GMT: Doctor CARLOS E JUSTINIAN Location: CAYMAN ISLANDS** GMT CA: 3 **MEMBERSHIP CLUBS Club** Results Clubs **Membership** Results <u>Membership</u> 2008-2009 2009-2010 2008-2009 2009-2010 New Actual Actual Gain/ Gain/ Net Actual Actual Gain/ Gain/ Club New **Dropped** Loss of Loss of Memb New Dropped Loss of Loss of Month Month Goal Clubs Clubs Clubs Clubs Goal Memb Memb Memb Memb Jul/Aug/Sep 0 0 0 Jul/Aug/Sep 2 -2 0 0 2 -7 -5 Oct/Nov/Dec Oct/Nov/Dec 2 0 0 0 0 0 -1 0 0 Jan/Feb/Mar Jan/Feb/Mar 0 0 0 0 0 2 3 -4 -1 1 Totals 0 0 Totals 6 6 -12 -6 -1 **Club Results 2009-2010** Membership Results 2009-2010 Goal, New, Dropped, Gain/Loss Goal, New, Dropped, Gain/Loss 6 0 -2 -2 -4 -6 -8 -6 Jul/Aug/Sep Oct/Nov/Dec Jan/Feb/Mar Jul/Aug/Sep Oct/Nov/Dec Jan/Feb/Mar Goal Gain Loss C Actual Dropped Actual Dropped Goal Gain Loss C Comparison of Club Gain/Loss Comparison of Membership Gain/Loss **Current Year Compared to the Previous Year Current Year Compared to the Previous Year** 6 0 4 2 -1 0 -2 -2 -3 -4 -4 -5 -6 Jul/Aug/Sep Jul/Aug/Sep Oct/Nov/Dec Jan/Feb/Mar Oct/Nov/Dec Jan/Feb/Mar Current Year Current Year Previous Year Previous Year Gender Comparison 2009-2010 YTD Status Quo Clubs 2009-2010 Status Quo Clubs Compared to Status Quo Members 61% 60% 6