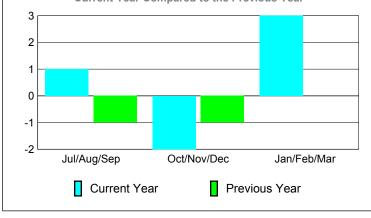

6

0

-2

-6

Goal

**GMT: Doctor CARLOS E JUSTINIAN Location: ST LUCIA WEST INDIES** GMT CA: 3 **CLUBS Club** Results Clubs **Membership** Results 2008-2009 2009-2010 2009-2010 Net Actual Actual Memb New Dropped

### **MEMBERSHIP** <u>Membership</u> 2008-2009 Gain/ Gain/ Loss of Loss of Month Goal Memb Memb Memb Memb Jul/Aug/Sep 5 2 0 1 -3 Oct/Nov/Dec -2 1 0 -2 -6 Jan/Feb/Mar -2 0 -1

-7

-6