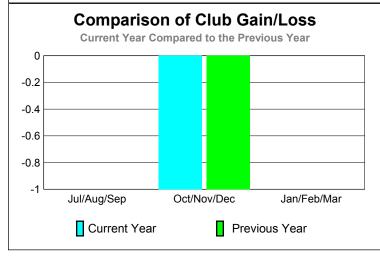

# 2009-2010 GMT Quarterly Report for District (or Undistricted) District 60 B CAYMAN

**GMT: Doctor CARLOS E JUSTINIAN Location: CAYMAN ISLANDS** GMT CA: 3 **MEMBERSHIP CLUBS Club** Results Clubs **Membership** Results <u>Membership</u> 2008-2009 2009-2010 2008-2009 2009-2010 New Actual Actual Gain/ Gain/ Net Actual Actual Gain/ Gain/ Club New **Dropped** Loss of Loss of Memb New Dropped Loss of Loss of Month Month Goal Clubs Clubs Clubs Clubs Goal Memb Memb Memb Memb Jul/Aug/Sep 0 0 0 Jul/Aug/Sep 2 -2 0 0 2 -7 -5 Oct/Nov/Dec Oct/Nov/Dec 2 0 0 0 0 0 -1 0 0 Jan/Feb/Mar Jan/Feb/Mar 0 0 0 0 0 2 3 -4 -1 1 Totals 0 0 Totals 6 6 -12 -6 -1 **Club Results 2009-2010** Membership Results 2009-2010 Goal, New, Dropped, Gain/Loss Goal, New, Dropped, Gain/Loss 6 0 -2 -2 -4 -6 -8 -6 Jul/Aug/Sep Oct/Nov/Dec Jan/Feb/Mar Jul/Aug/Sep Oct/Nov/Dec Jan/Feb/Mar Goal Gain Loss C Actual Dropped Actual Dropped Goal Gain Loss C Comparison of Club Gain/Loss Comparison of Membership Gain/Loss **Current Year Compared to the Previous Year Current Year Compared to the Previous Year** 6 0 4 2 -1 0 -2 -2 -3 -4 -4 -5 -6 Jul/Aug/Sep Jul/Aug/Sep Oct/Nov/Dec Jan/Feb/Mar Oct/Nov/Dec Jan/Feb/Mar Current Year Current Year Previous Year Previous Year Gender Comparison 2009-2010 YTD Status Quo Clubs 2009-2010 Status Quo Clubs Compared to Status Quo Members 61% 60% 6