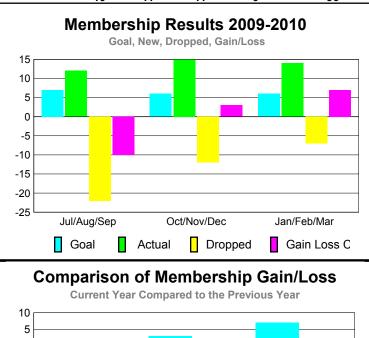

# YTD Status Quo Clubs 2009-2010

|             |      | MEM         | BERSH       | IIP         |             |
|-------------|------|-------------|-------------|-------------|-------------|
|             |      | Member      | Membership  |             |             |
|             |      | 200         | 2008-2009   |             |             |
|             |      |             |             |             |             |
|             | Net  | Actual      | Actual      | Gain/       | Gain/       |
|             | Memb | New         | Dropped     | Loss of     | Loss of     |
| Month       | Goal | <u>Memb</u> | <u>Memb</u> | <u>Memb</u> | <u>Memb</u> |
| Jul/Aug/Sep | 2    | 4           | -3          | 1           | -7          |
| Oct/Nov/Dec | 3    | 0           | 0           | 0           | -2          |
| Jan/Feb/Mar | 3    | 13          | -1          | 12          | 0           |
| Totals      | 8    | 17          | -4          | 13          | -9          |