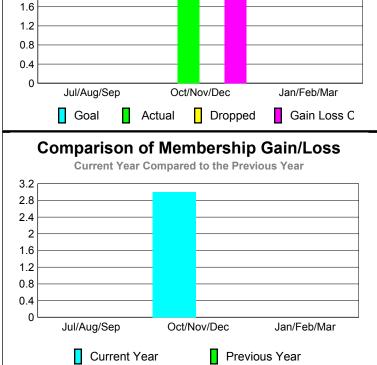

# YTD Status Quo Clubs 2009-2010

|             |             |               | DIMEST               |             |             |
|-------------|-------------|---------------|----------------------|-------------|-------------|
|             |             | Member 200    | Membership 2008-2009 |             |             |
| Month       | Net<br>Memb | Actual<br>New | Gain/<br>Loss of     |             |             |
|             | Goal        | Memb          | Memb                 | <u>Memb</u> | <u>Memb</u> |
| Jul/Aug/Sep | 2           | 1             | 0                    | 1           | -1          |
| Oct/Nov/Dec | 2           | 1             | -3                   | -2          | -1          |
| Jan/Feb/Mar | 2           | 3             | 0                    | 3           | 0           |
| Totals      | 6           | 5             | -3                   | 2           | -2          |