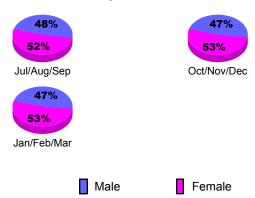

# Male Female

Jul/Aug/Sep

48%

**52**%

Jan/Feb/Mar

Oct/Nov/Dec

0 -5

-10

61%

39%

Jan/Feb/Mar

Male

-2

-4

-6

Jul/Aug/Sep

Jul/Aug/Sep

35%

**65%** 

Jan/Feb/Mar

Male

Totals

3

6