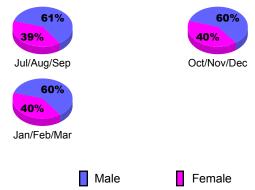

# **Gender Comparison 2009-2010**

Oct/Nov/Dec

Jan/Feb/Mar

Previous Year

-2

-4

-6 -8

-10