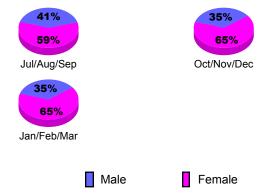

### **GMT: Doctor CARLOS E JUSTINIAN Location: ANGUILLA** GMT CA: 3 **CLUBS MEMBERSHIP Club** Results Clubs **Membership** Results 2008-2009 2009-2010 2009-2010 New Actual Actual Gain/ Gain/ Net Actual Actual Gain/ Club New **Dropped** Loss of Loss of Memb New Dropped Loss of Month Month Goal Clubs Clubs Clubs Clubs Goal Memb Memb Memb Jul/Aug/Sep 0 0 0 Jul/Aug/Sep 0 5 0 5 0 0 Oct/Nov/Dec Oct/Nov/Dec 0 0 0 0 0 0 0 -2 -2 Jan/Feb/Mar Jan/Feb/Mar 0 0 0 0 0 0 0 0 0 Totals 0 0 Totals 5 -2 **Club Results 2009-2010** Membership Results 2009-2010 Goal, New, Dropped, Gain/Loss Goal, New, Dropped, Gain/Loss 6 3 0 -2 0 \_1 -2 -6 Jul/Aug/Sep Oct/Nov/Dec Jul/Aug/Sep Oct/Nov/Dec Jan/Feb/Mar Goal Gain Loss C Dropped Actual Dropped Goal Actual Comparison of Club Gain/Loss Comparison of Membership Gain/Loss **Current Year Compared to the Previous Year Current Year Compared to the Previous Year** 6 5 4 4 3 2 2 0 -2 0 -4 -1 -2 -6 Oct/Nov/Dec Jul/Aug/Sep Oct/Nov/Dec Jan/Feb/Mar Jul/Aug/Sep Current Year Current Year Previous Year Previous Year YTD Status Quo Clubs 2009-2010 Status Quo Clubs Compared to Status Quo Members 41% 6 **59%** 4 Jul/Aug/Sep 2

### **GMT: Doctor CARLOS E JUSTINIAN Location: MONTSERRAT BWI** GMT CA: 3 **CLUBS Club** Results Clubs **Membership** Results 2008-2009 2009-2010 2009-2010 New Actual Actual Gain/ Gain/ Net Actual Actual Club New **Dropped** Loss of Loss of Memb New Dropped Month Month Goal Clubs Clubs Clubs Clubs Goal Memb Memb Jul/Aug/Sep 0 0 Jul/Aug/Sep 0 0 0 0 0 0 Oct/Nov/Dec Oct/Nov/Dec 0 0 0 0 0 0 3 0 Jan/Feb/Mar Jan/Feb/Mar 0 0 0 0 0 0 0 Totals 0 0 Totals 3 0 **Club Results 2009-2010** Membership Results 2009-2010 Goal, New, Dropped, Gain/Loss Goal, New, Dropped, Gain/Loss 3.2 6 2.8 2.4 2 1.6 0 1.2 -2 0.8 0.4 0 -6 Jul/Aug/Sep Oct/Nov/Dec Jul/Aug/Sep Oct/Nov/Dec Jan/Feb/Mar Goal Gain Loss C Actual Dropped Goal Actual Comparison of Club Gain/Loss **Current Year Compared to the Previous Year** 6 3.2 2.8 4 2.4 2 2 0 1.6 1.2 -2 8.0 -4 0.4 -6 0 Oct/Nov/Dec Jul/Aug/Sep Oct/Nov/Dec Jan/Feb/Mar Jul/Aug/Sep Current Year Current Year Previous Year YTD Status Quo Clubs 2009-2010 Gender Comparison 2009-2010 Status Quo Clubs Compared to Status Quo Members 41% 6 **59%** 4 Jul/Aug/Sep 2 0 35%

## **MEMBERSHIP** <u>Membership</u> 2008-2009 Gain/ Gain/ Loss of Loss of Memb Memb 0 0 3 0 0 0 0

65%

Jan/Feb/Mar

Male

35%

**65%** 

Oct/Nov/Dec