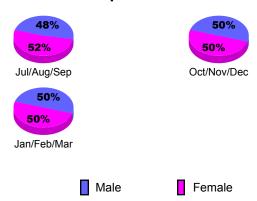

| Month       | Memb        | New         | Dropped     | Loss of                                       | Loss of     |
| Month       | <u>Goal</u> | <u>Memb</u> | <u>Memb</u> | <u>Memb</u>                                   | <u>Memb</u> |
| Jul/Aug/Sep | 0           | 0           | 0           | 0                                             | -13         |
| Oct/Nov/Dec | 0           | 0           | -1          | -1                                            | 0           |
| Jan/Feb/Mar | 0           | 0           | 0           | 0                                             | -2          |
| Totals      | 0           | 0           | -1          | -1                                            | -15         |



# **Gender Comparison 2009-2010**

Oct/Nov/Dec

Jan/Feb/Mar

Previous Year



-10

-20 -30



### **GMT: Doctor CARLOS E JUSTINIAN Location: GRENADA CLUBS Club** Results Clubs 2008-2009 2009-2010 New Actual Actual Gain/ Gain/ Club New **Dropped** Loss of Loss of Month Goal Clubs Clubs Clubs Clubs Jul/Aug/Sep 0 0 0 0 -1 Oct/Nov/Dec 0 0 0 0 Jan/Feb/Mar 0 0 0 0 Totals 0 0





## YTD Status Quo Clubs 2009-2010



| RENADA      |                            |                              | 3                                |                                 |                                 |
|-------------|----------------------------|------------------------------|----------------------------------|---------------------------------|---------------------------------|
|             |                            | MEM                          | BERSH