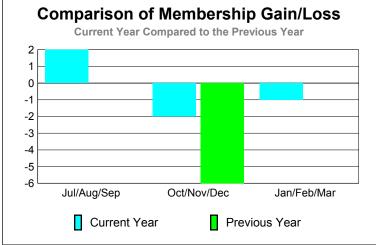

# YTD Status Quo Clubs 2009-2010

|             |      | MEM         | BERSH       | IIP         |             |
|-------------|------|-------------|-------------|-------------|-------------|
|             |      | Member      | Membership  |             |             |
|             |      | 200         | 2008-2009   |             |             |
|             |      |             |             |             |             |
|             | Net  | Actual      | Actual      | Gain/       | Gain/       |
|             | Memb | New         | Dropped     | Loss of     | Loss of     |
| Month       | Goal | <u>Memb</u> | <u>Memb</u> | <u>Memb</u> | <u>Memb</u> |
| Jul/Aug/Sep | 2    | 4           | -3          | 1           | -7          |
| Oct/Nov/Dec | 3    | 0           | 0           | 0           | -2          |
| Jan/Feb/Mar | 3    | 13          | -1          | 12          | 0           |
| Totals      | 8    | 17          | -4          | 13          | -9          |