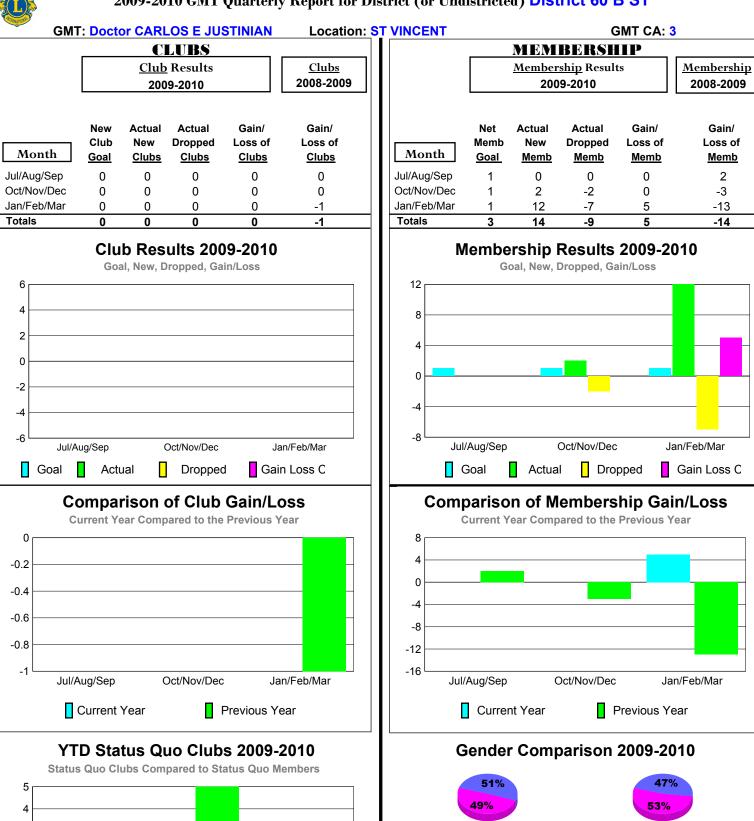

# 2009-2010 GMT Quarterly Report for District (or Undistricted) District 60 B CAYMAN

**GMT: Doctor CARLOS E JUSTINIAN Location: CAYMAN ISLANDS** GMT CA: 3 **MEMBERSHIP CLUBS Club** Results Clubs **Membership** Results <u>Membership</u> 2008-2009 2009-2010 2008-2009 2009-2010 New Actual Actual Gain/ Gain/ Net Actual Actual Gain/ Gain/ Club New **Dropped** Loss of Loss of Memb New Dropped Loss of Loss of Month Month Goal Clubs Clubs Clubs Clubs Goal Memb Memb Memb Memb Jul/Aug/Sep 0 0 0 Jul/Aug/Sep 2 -2 0 0 2 -7 -5 Oct/Nov/Dec Oct/Nov/Dec 2 0 0 0 0 0 -1 0 0 Jan/Feb/Mar Jan/Feb/Mar 0 0 0 0 0 2 3 -4 -1 1 Totals 0 0 Totals 6 6 -12 -6 -1 **Club Results 2009-2010** Membership Results 2009-2010 Goal, New, Dropped, Gain/Loss Goal, New, Dropped, Gain/Loss 6 0 -2 -2 -4 -6 -8 -6 Jul/Aug/Sep Oct/Nov/Dec Jan/Feb/Mar Jul/Aug/Sep Oct/Nov/Dec Jan/Feb/Mar Goal Gain Loss C Actual Dropped Actual Dropped Goal Gain Loss C Comparison of Club Gain/Loss Comparison of Membership Gain/Loss **Current Year Compared to the Previous Year Current Year Compared to the Previous Year** 6 0 4 2 -1 0 -2 -2 -3 -4 -4 -5 -6 Jul/Aug/Sep Jul/Aug/Sep Oct/Nov/Dec Jan/Feb/Mar Oct/Nov/Dec Jan/Feb/Mar Current Year Current Year Previous Year Previous Year Gender Comparison 2009-2010 YTD Status Quo Clubs 2009-2010 Status Quo Clubs Compared to Status Quo Members 61% 60% 6