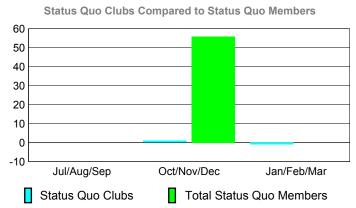

4 2 0 -2 -4 -6 Jul/Aug/Sep Oct/Nov/Dec Jan/Feb/Mar Status Quo Clubs Total Status Quo Members

Total Status Quo Members

Status Quo Clubs