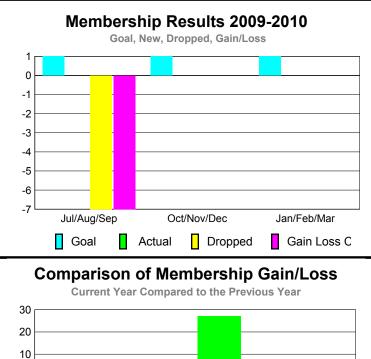

# YTD Status Quo Clubs 2009-2010

|             |      | MEM         | BERSH       | IIP         |             |
|-------------|------|-------------|-------------|-------------|-------------|
|             |      | Member      | Membership  |             |             |
|             |      | 200         | 2008-2009   |             |             |
|             |      |             |             |             |             |
|             | Net  | Actual      | Actual      | Gain/       | Gain/       |
|             | Memb | New         | Dropped     | Loss of     | Loss of     |
| Month       | Goal | <u>Memb</u> | <u>Memb</u> | <u>Memb</u> | <u>Memb</u> |
| Jul/Aug/Sep | 2    | 4           | -3          | 1           | -7          |
| Oct/Nov/Dec | 3    | 0           | 0           | 0           | -2          |
| Jan/Feb/Mar | 3    | 13          | -1          | 12          | 0           |
| Totals      | 8    | 17          | -4          | 13          | -9          |