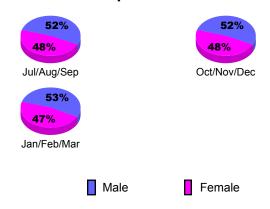

| Membership  |             |             |
|             |      | 200         | 2008-2009   |             |             |
|             |      |             |             |             |             |
|             | Net  | Actual      | Actual      | Gain/       | Gain/       |
|             | Memb | New         | Dropped     | Loss of     | Loss of     |
| Month       | Goal | <u>Memb</u> | <u>Memb</u> | <u>Memb</u> | <u>Memb</u> |
| Jul/Aug/Sep | 2    | 4           | -3          | 1           | -7          |
| Oct/Nov/Dec | 3    | 0           | 0           | 0           | -2          |
| Jan/Feb/Mar | 3    | 13          | -1          | 12          | 0           |
| Totals      | 8    | 17          | -4          | 13          | -9          |





# **Gender Comparison 2009-2010**





2 1.6

1.2

8.0

0.4

Jul/Aug/Sep

Current Year



GMT: Doctor CARLOS E JUSTINIAN Location: BRITISH VIRGIN ISLS GMT CA: 3

Clubs

|             |                            | 200                           |                                   | 2008-2009                        |                                  |
|-------------|----------------------------|-------------------------------|-----------------------------------|----------------------------------|----------------------------------|
| Month       | New<br>Club<br><u>Goal</u> | Actual<br>New<br><u>Clubs</u> | Actual<br>Dropped<br><u>Clubs</u> | Gain/<br>Loss of<br><u>Clubs</u> | Gain/<br>Loss of<br><u>Clubs</u> |
| Jul/Aug/Sep | 0                          | 0                             | 0                                 | 0