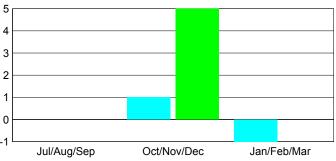

Results 2009-2010** Membership Results 2009-2010 Goal, New, Dropped, Gain/Loss Goal, New, Dropped, Gain/Loss 6 0 -2 -2 -4 -6 -8 -6 Jul/Aug/Sep Oct/Nov/Dec Jan/Feb/Mar Jul/Aug/Sep Oct/Nov/Dec Jan/Feb/Mar Goal Gain Loss C Actual Dropped Actual Dropped Goal Gain Loss C Comparison of Club Gain/Loss Comparison of Membership Gain/Loss **Current Year Compared to the Previous Year Current Year Compared to the Previous Year** 6 0 4 2 -1 0 -2 -2 -3 -4 -4 -5 -6 Jul/Aug/Sep Jul/Aug/Sep Oct/Nov/Dec Jan/Feb/Mar Oct/Nov/Dec Jan/Feb/Mar Current Year Current Year Previous Year Previous Year Gender Comparison 2009-2010 YTD Status Quo Clubs 2009-2010 Status Quo Clubs Compared to Status Quo Members 61% 60% 6

4 2 0 -2 -4 -6 Jul/Aug/Sep Oct/Nov/Dec Jan/Feb/Mar Status Quo Clubs Total Status Quo Members









Total Status Quo Members

Status Quo Clubs

# Male Female

Jul/Aug/Sep

48%

**52**%

Jan/Feb/Mar

Oct/Nov/Dec

0 -5

-10

-15 -20

-25 -30

Jul/Aug/Sep

Current Year



GMT: Doctor CARLOS E JUSTINIAN Location: JAMAICA GMT CA: 3

|             |                            | <u>Club</u><br><b>20</b> 0    | <u>Clubs</u><br><b>2008-2009</b>  |                                  |                                  |
|-------------|----------------------------|-------------------------------|-----------------------------------|----------------------------------|----------------------------------|
| Month       | New<br>Club<br><u>Goal</u> | Actual<br>New<br><u>Clubs</u> | Actual<br>Dropped<br><u>Clubs</u> | Gain/<br>Loss of<br><u>Clubs</u> | Gain/<br>Loss of<br><u>Clubs</u> |
| Jul/Aug/Sep | 0