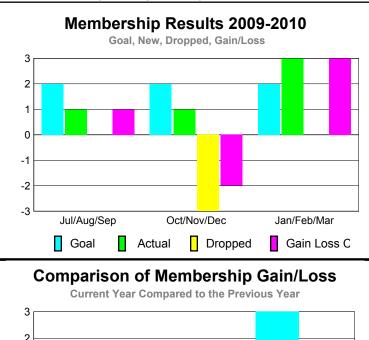

# YTD Status Quo Clubs 2009-2010

|             |      | MEM         | BERSH       | IIP         |             |
|-------------|------|-------------|-------------|-------------|-------------|
|             |      | Member      | Membership  |             |             |
|             |      | 200         | 2008-2009   |             |             |
|             |      |             |             |             |             |
|             | Net  | Actual      | Actual      | Gain/       | Gain/       |
|             | Memb | New         | Dropped     | Loss of     | Loss of     |
| Month       | Goal | <u>Memb</u> | <u>Memb</u> | <u>Memb</u> | <u>Memb</u> |
| Jul/Aug/Sep | 2    | 4           | -3          | 1           | -7          |
| Oct/Nov/Dec | 3    | 0           | 0           | 0           | -2          |
| Jan/Feb/Mar | 3    | 13          | -1          | 12          | 0           |
| Totals      | 8    | 17          | -4          | 13          | -9          |